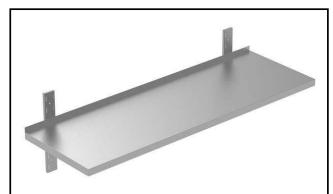

134149 (GGWSS124)

Solid Wall Shelf with brackets, 1200mm

# **Key Information:**

External dimensions, Width:

134149 (GGWSS124)1200 mmExternal dimensions, Depth:415 mmExternal dimensions, Height:350 mmNet weight:7 kg

PLUS - Static Preparation 1200 mm Solid Wall Shelf with Brackets