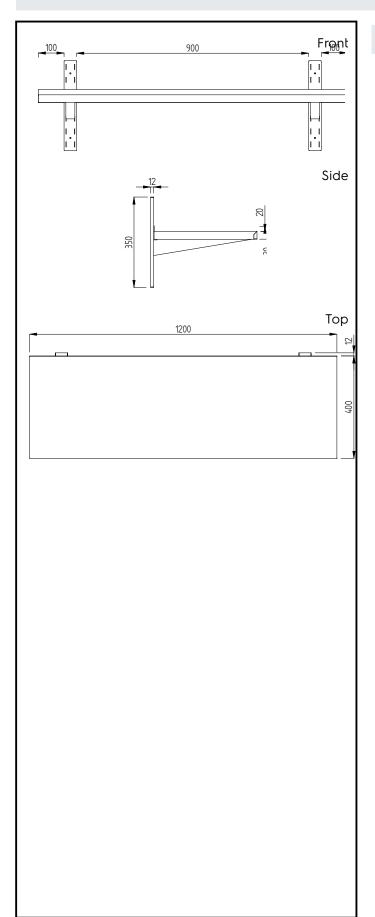

### Construction

- Wall shelf is 30mm high, 10/10 in thickness and Scotch Brite finishing and upturned edges.
- Upstand is 20mm high to better hygiene and cleanability.
- Wall fastening kit supplied with the shelves.
- Wall shelves up to a length of 1600mm are supplied with 2 wall brackets, longer shelves with 3 wall brackets.

134149 (GGWSS124)

Solid Wall Shelf with brackets, 1200mm

# **Key Information:**

External dimensions, Width:

134149 (GGWSS124)1200 mmExternal dimensions, Depth:415 mmExternal dimensions, Height:350 mmNet weight:7 kg

PLUS - Static Preparation 1200 mm Solid Wall Shelf with Brackets